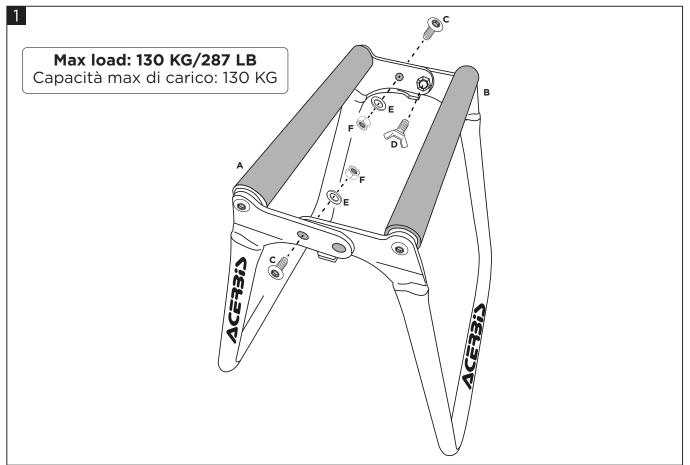

# **YOGA BIKE STAND** CAVALLETTO YOGA

Position the (A) and (B) sides of the stand as indicated in the image. Insert the (D) wingnut and only tighten 3 turns leaving it loose. Insert the other 2 (C) bolts, the washers (E), and nuts (F) as indicated in the image and tighten them completely. Finish tightening the wingnut (D) until tight. To fold the up the stand, remove the wingnut (D).

Posizionare il Bike Stand (A) + (B) come indicato in figura e inserire la vite (D) facendo solo 3 giri di vite. Inserire le 2 viti (C), le rondelle (E) e i dadi (F) nei fori indicati in figura. Quindi serrare le viti (C). Fare attenzione ad inserire le viti nei fori indicati. Serrare a fine corsa la vite (D). Per ripiegare il Bike Stand, svitare la vite (D).